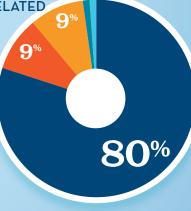

# RECREATIONAL BOATING **INDUSTRY SALES IN CA-24**

|                               | MILLIONS     |
|-------------------------------|--------------|
| Boat Building                 | \$2.3        |
| Motor / Engine Mfgr.          | \$1.8        |
| Accessory / Supplies Mfgr.    | \$3.4        |
| TOTAL MFGR. SALES             | <b>\$7.5</b> |
| Dealers / Wholesalers         | \$16.4       |
| Boat Services                 | \$45.1       |
| TOTAL RETAIL & SERVICES SALES | > \$61.5     |
| DIDC/MIN                      | OLECALEDO    |