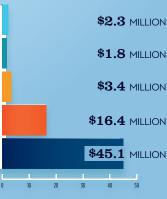

# RECREATIONAL BOATING **INDUSTRY SALES IN CA-24**

|                               | MILLIONS     |
|-------------------------------|--------------|
| Boat Building                 | \$2.3        |
| Motor / Engine Mfgr.          | \$1.8        |
| Accessory / Supplies Mfgr.    | \$3.4        |
| TOTAL MFGR. SALES             | <b>\$7.5</b> |
| Dealers / Wholesalers         | \$16.4       |
| Boat Services                 | \$45.1       |
| TOTAL RETAIL & SERVICES SALES | > \$61.5     |
| DIDC/MIN                      | OLECALEDO    |