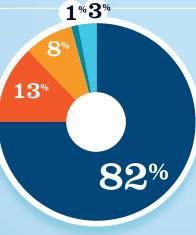

**POWER BOATS** 77%

\* Total boats are registered boats as reported by states to the USCG.

#### RECREATIONAL BOATING **CREATES JOBS IN CA-24**

| TOTAL BOATING JOBS         | > 268 |
|----------------------------|-------|
| Boat Building              | 9     |
| Motor / Engine Mfgr.       | 3     |
| Accessory / Supplies Mfgr. | 20    |
| Dealers / Wholesalers      | 34    |
| Boat Services              | 202   |