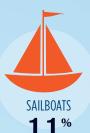

### RECREATIONAL BOATS IN CA-24

| TOTAL BOATS*        | > 22,932 |
|---------------------|----------|
| REGISTERED BOATS    | 22,932   |
| Power boats         | 17,622   |
| PWCs                | 2,855    |
| Sailboats           | 2,413    |
| Other Boats         | 42       |
| HOUSEHOLDS PER BOAT | 10.8     |