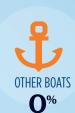

### RECREATIONAL BOATS IN CA-24

| TOTAL BOATS*        | > 22,932 |
|---------------------|----------|
| REGISTERED BOATS    | 22,932   |
| Power boats         | 17,622   |
| PWCs                | 2,855    |
| Sailboats           | 2,413    |
| Other Boats         | 42       |
| HOUSEHOLDS PER BOAT | 10.8     |