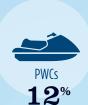

### RECREATIONAL BOATS IN CA-24

| TOTAL BOATS*        | > 22,932 |
|---------------------|----------|
| REGISTERED BOATS    | 22,932   |
| Power boats         | 17,622   |
| PWCs                | 2,855    |
| Sailboats           | 2,413    |
| Other Boats         | 42       |
| HOUSEHOLDS PER BOAT | 10.8     |