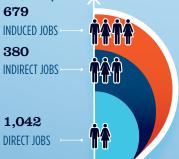

# **ESTIMATED JOBS IMPACT OF RECREATIONAL** BOATING-RELATED SPENDING IN CA-24

| EST. TOTAL JOBS         | > 2,100 |
|-------------------------|---------|
| EST. TOTAL LABOR INCOME | \$86.3  |
| Est. Direct Income      | \$35.5  |
| Est. Indirect Income    | \$21.0  |
| Est. Induced Income     | \$29.7  |